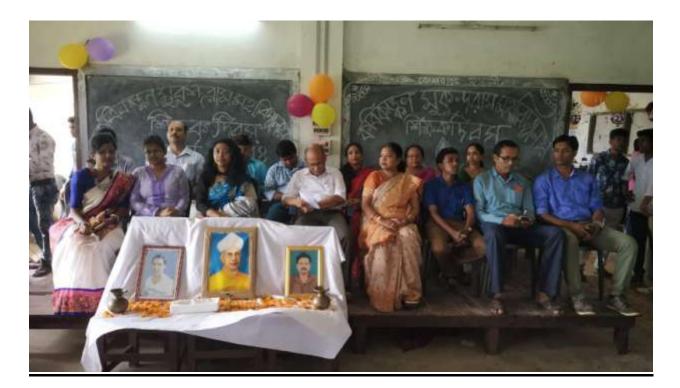

# Republic Day 26/01/2019

# <u>Report</u>

| Date                      | 26/01/2019, Saturday                                                                                                                                                                                                                                                                                                                                                                                                                                                                                                                                                                                                                                                                                                                                                                                                                                                                                                                                      |
|---------------------------|-----------------------------------------------------------------------------------------------------------------------------------------------------------------------------------------------------------------------------------------------------------------------------------------------------------------------------------------------------------------------------------------------------------------------------------------------------------------------------------------------------------------------------------------------------------------------------------------------------------------------------------------------------------------------------------------------------------------------------------------------------------------------------------------------------------------------------------------------------------------------------------------------------------------------------------------------------------|
| Name of the<br>Event      | Republic Day                                                                                                                                                                                                                                                                                                                                                                                                                                                                                                                                                                                                                                                                                                                                                                                                                                                                                                                                              |
| Number of<br>Participants | 16                                                                                                                                                                                                                                                                                                                                                                                                                                                                                                                                                                                                                                                                                                                                                                                                                                                                                                                                                        |
| Venue of the<br>Event     | Kabikankan Mukundaram Mahavidyalaya, College Ground                                                                                                                                                                                                                                                                                                                                                                                                                                                                                                                                                                                                                                                                                                                                                                                                                                                                                                       |
| Objective of<br>the Event | Commemorating the adoption of the Indian Constitution and becoming a republic. To recall how we started governing ourselves.                                                                                                                                                                                                                                                                                                                                                                                                                                                                                                                                                                                                                                                                                                                                                                                                                              |
| Outcome of<br>the Event   | Despite the weather being freezing cold all the teachers as well as students enjoyed the day.                                                                                                                                                                                                                                                                                                                                                                                                                                                                                                                                                                                                                                                                                                                                                                                                                                                             |
| Brief<br>Summary          | On January 26th, Saturday, Kabikankan Mukundaram Mahavidyalaya celebrated Republic Day with fervor and patriotism in the college ground. The event commenced at 11 am with the Flag-Hoisting ceremony by the Principal, followed by the collective singing of the national anthem by teachers, students, and non-teaching staff. The Principal delivered an inspiring speech, emphasizing the historical significance of Republic Day. Several teachers also delivered speeches, highlighting the values and importance of the day. Students participated actively, reciting poems and singing patriotic songs, adding to the patriotic ambiance. The celebration concluded around 1 pm, marking a successful and memorable event that reinforced the spirit of unity and nationalism among all participants. Kabikankan Mukundaram Mahavidyalaya remains committed to fostering such traditions that uphold the cultural and national heritage of India. |