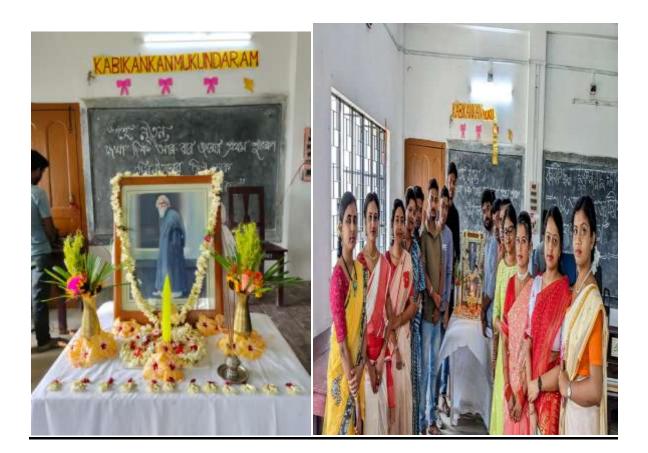

# Teachers' Day Celebration (05.09.2018)

## **Report**

On September 5, 2018, Kabikankan Mukundaram Mahavidyalaya celebrated Teachers' Day with great enthusiasm. The students warmly welcomed their teachers and organized a vibrant cultural program in their honor. The Principal, honored as the chief guest, delivered a heartfelt speech paying tribute to Dr. Sarvepalli Radhakrishnan, highlighting his contributions to education and emphasizing the role of teachers in shaping society. Following the Principal's speech, other teachers also inspired and encouraged the students through their insightful speeches, imparting valuable lessons and motivating them to strive for excellence. The cultural program was adorned with lively dance performances, soulful recitations, and melodious songs, showcasing the artistic talents of the students and adding to the festive atmosphere. To conclude the event, the chief guest expressed gratitude to everyone involved and extended a vote of thanks, acknowledging the efforts of the students, teachers, and organizers in making the Teachers' Day celebration memorable and meaningful. The occasion not only celebrated the dedication and hard work of teachers but also strengthened the bond between students and their mentors, fostering a spirit of respect and appreciation within the college community.