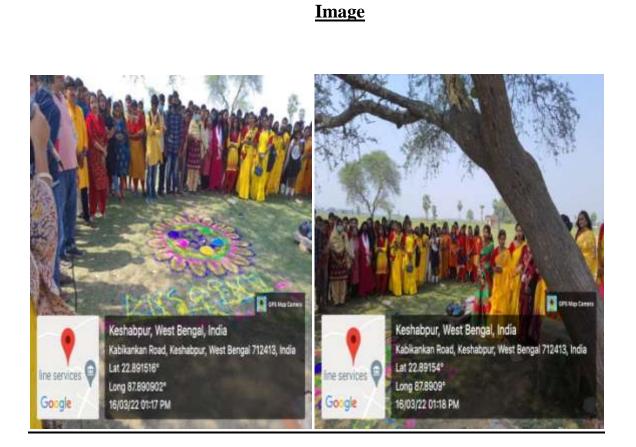

## <u>Report</u>

The Basantotsava at Kabikankan Mukundaram Mahavidyalaya commenced with a ceremonial inaugural at 10:30 am, graced by the Teacher in Charge, prominent guests, and all teaching and non-teaching staff. Students and teachers performed traditional rituals and prayers, setting a reverential tone for the day.

The event unfolded with a plethora of activities including songs, dances, poetry recitations, and rangoli showcasing the cultural richness of the institution. Colorful attire adorned all participants, adding to the festive spirit. Teachers delivered inspiring speeches, underscoring the significance of Basantotsava in fostering cultural values and unity. Following this, everyone gathered on the college grounds, joyously playing with colors to the beats of Bengali folk songs, creating a vibrant spectacle of camaraderie and joy.