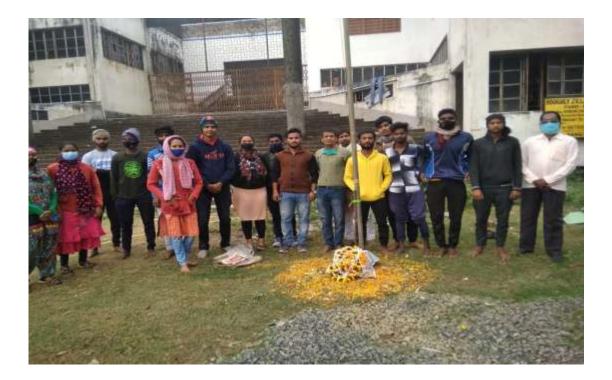

# Republic Day Celebration (26.01.2023) <u>Notice</u>

Kabikankan Mukundaram Mahavidyalaya

Vill+P.O. - Keshabpur, Block+Subdivision - Arambagh, Dist.- Hooghly, PIN - 712413 Phone : (03211) 250 660 E-mail : kkmmv.keshabpur@gmail.com Web : www.kabikankanmukundarammahavidyalaya.org

Ref. No.

Date - 19/01/2023

It is notified for all concerned that the College will remain closed on 23.01.2023, Monday on account of Netaji Birthday and 25.01.2023 to 27.01.2023, Wednesday to Friday on account of Saraswati Puja & Republic Day respectively.

কবিকল্পণ মকন্দ্রমে

19/01/2023 Teacher-in-Charge Kabikankan Mukundaram Mahavidyalaya Teachor in Charge Kabi Kankan Mukundaram Mahavidyalaya Pin + 712413

The Republic Day celebration at our college this year was marked by profound enthusiasm and respect. The Teacher in Charge hoisted the flag, delivering a poignant speech that underscored the significance of the occasion. Students followed with heartfelt speeches and performances that showcased their fervent patriotism and admiration for the nation and its defenders. Their spirited contributions, including speeches and various displays of talent, resonated throughout the event, embodying the collective pride and honor felt by everyone present. The celebration not only honored the principles of our constitution but also served as a reminder of our duty towards the nation. It concluded with a sense of unity and determination to uphold the values of democracy and freedom that Republic Day symbolizes.