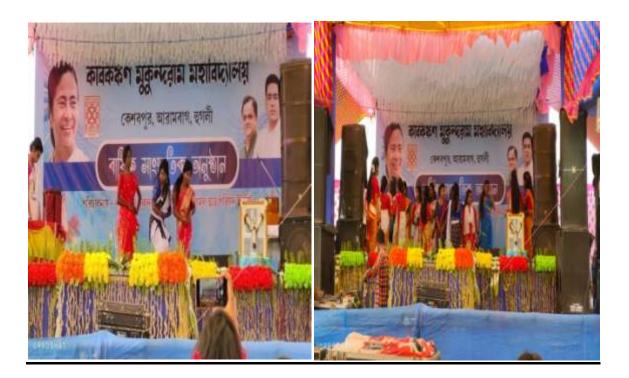

# Annual Lit-Fest and Cultural Meet By Department of English (16.12.2022) <u>Notice</u>

| And the second se | alaya Em                                                                                                 | ESTD - 2007<br>one : (03211) 250 660<br>hall - kkmmv keshabpur@gmail.com<br>ab - www.kabikankanmukundarammahavidyalaya.org                                                                     |
|-----------------------------------------------------------------------------------------------------------------------------------------------------------------------------------------------------------------------------------------------------------------------------------------------------------------------------------------------------------------------------------------------------------------------------------------------------------------------------------------------------------------------------------------------------------------------------------------------------------------------------------------------------------------------------------------------------|----------------------------------------------------------------------------------------------------------|------------------------------------------------------------------------------------------------------------------------------------------------------------------------------------------------|
| O- Keshabpur, Block + Subdi<br>looghly, Pin - 712413                                                                                                                                                                                                                                                                                                                                                                                                                                                                                                                                                                                                                                                | Vision - Arambagh                                                                                        | Date 14.12-2022                                                                                                                                                                                |
|                                                                                                                                                                                                                                                                                                                                                                                                                                                                                                                                                                                                                                                                                                     | NOTICE                                                                                                   |                                                                                                                                                                                                |
| that the Department of En<br>16.12.2022, Friday at 12 not<br>by the publication of the 2'                                                                                                                                                                                                                                                                                                                                                                                                                                                                                                                                                                                                           | glish is going to organize a<br>on in Room No. 106. A brief o<br><sup>st</sup> issue of the Departmental | f of this college are hereby notified<br>a LIT-FEST-cum-Cultural Meet on<br>cultural programme will be followed<br>Wall Magazine <i>HORIZON</i> and the<br>pation and cooperation from all are |
| -                                                                                                                                                                                                                                                                                                                                                                                                                                                                                                                                                                                                                                                                                                   |                                                                                                          | Probhat Chandra Hazra<br>HOD, Dept. of English<br>14.12.2022                                                                                                                                   |
|                                                                                                                                                                                                                                                                                                                                                                                                                                                                                                                                                                                                                                                                                                     |                                                                                                          | HOD, Dept. of English                                                                                                                                                                          |

## **Letter of Invitation**

The festival at Kabikankan Mukundaram Mahavidyalaya was inaugurated by Mr. Krishnachandra Santra, President of the Governing Body, who delivered an inspiring address emphasizing literature's role in cultural appreciation. Sonia Konar and Tania Konar began the main program with a soulful song, followed by recitations from Sampa, Piyali, and Ayan, and a captivating dance by Snigdha. An esteemed guest unveiled and launched the Wall Magazine "Horizon," marking a significant moment in the event. The second phase featured an audio-drama "Dakghor" (The Post Office) by Rabindranath Tagore, skillfully enacted by twelve dedicated students from the fourth and sixth semesters. Their performances sparked meaningful discussions, reflecting Tagore's profound messages. Mr. Probhat Chandra Hazra, Head of the department, concluded the event with a heartfelt vote of thanks, expressing gratitude to the audience and highlighting the students' enthusiasm and dedication. The festival was a remarkable success, celebrating literature and fostering intellectual discourse within the Mahavidyalaya community.