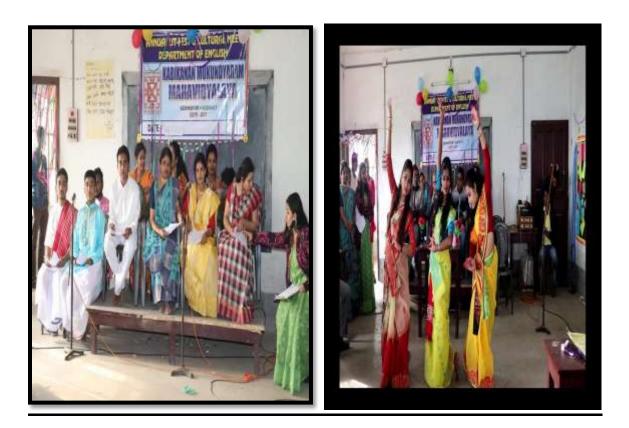

### **Report**

The festival commenced with an inaugural ceremony graced by the esteemed presence of Mr. Krishnachandra Santra, President of Governing Body of the college. The Head of the Department, Ikbal Ansary, delivered the welcome address, highlighting the significance of the festival and its contribution to literary culture of the college. Then the students of 4<sup>th</sup> and 6<sup>th</sup>semester showcased their talents with different cultural activities like recitation, singing, dance performances. In the second phase of the program respected Guest unveiled the curtain of the wall magazine "HORIZON" and officially published it. And, finally the program ended with the audio- drama "STREER PATRA" ("The Wife's Letter"), written by Rabindranath Tagore, performed by 6<sup>th</sup> semester students.

## **Letter of Invitation**

The festival at Kabikankan Mukundaram Mahavidyalaya was inaugurated by Mr. Krishnachandra Santra, President of the Governing Body, who delivered an inspiring address emphasizing literature's role in cultural appreciation. Sonia Konar and Tania Konar began the main program with a soulful song, followed by recitations from Sampa, Piyali, and Ayan, and a captivating dance by Snigdha. An esteemed guest unveiled and launched the Wall Magazine "Horizon," marking a significant moment in the event. The second phase featured an audio-drama "Dakghor" (The Post Office) by Rabindranath Tagore, skillfully enacted by twelve dedicated students from the fourth and sixth semesters. Their performances sparked meaningful discussions, reflecting Tagore's profound messages. Mr. Probhat Chandra Hazra, Head of the department, concluded the event with a heartfelt vote of thanks, expressing gratitude to the audience and highlighting the students' enthusiasm and dedication. The festival was a remarkable success, celebrating literature and fostering intellectual discourse within the Mahavidyalaya community.