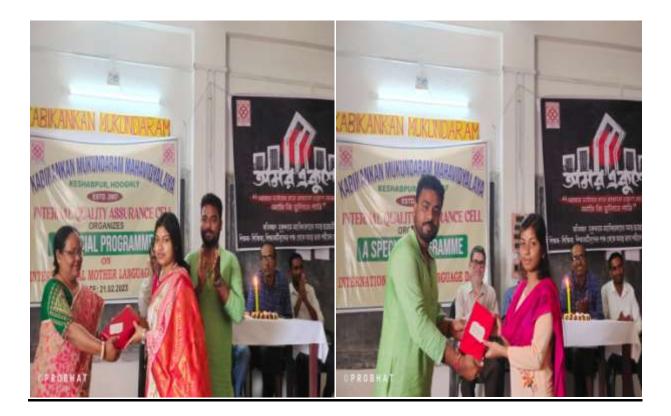

# **International Mother Language Day**

## (21.02.2023)

### **Notice**

International Mother Language Day was celebrated at our college with tremendous enthusiasm, featuring various cultural competitions and programs. Students enthusiastically participated in activities that celebrated writing in their respective mother languages, demonstrating deep affection and respect towards their linguistic heritage. The day's events fostered a strong sense of cultural pride and unity among students, highlighting the significance of linguistic diversity. The program concluded with a heartfelt vote of thanks delivered by the Teacher In Charge, expressing gratitude to all participants for their spirited involvement and commitment to honoring their mother languages. Overall, the celebration of International Mother Language Day not only promoted cultural appreciation but also reaffirmed the importance of preserving and cherishing one's mother tongue as a crucial aspect of identity and heritage.