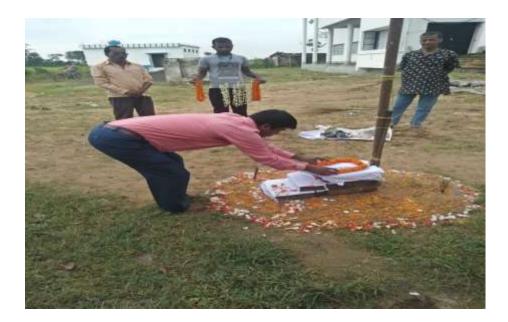

## <u>Report</u>

The Basantotsava at Kabikankan Mukundaram Mahavidyalaya commenced with a ceremonial inaugural at 10:30 am, graced by the Teacher in Charge, prominent guests, and all teaching and non-teaching staff. Students and teachers performed traditional rituals and prayers, setting a reverential tone for the day.

The event unfolded with a plethora of activities including songs, dances, poetry recitations, and rangoli showcasing the cultural richness of the institution. Colorful attire adorned all participants, adding to the festive spirit. Teachers delivered inspiring speeches, underscoring the significance of Basantotsava in fostering cultural values and unity. Following this, everyone gathered on the college grounds, joyously playing with colors to the beats of Bengali folk songs, creating a vibrant spectacle of camaraderie and joy.