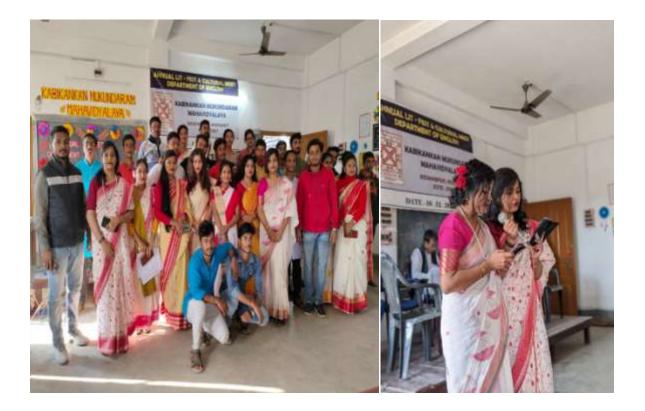

Annual Lit-Fest and Cultural Meet By Department Of English (23.12.2019)

**Notice** 

Kabikankan Mukundaram ESTD - 2007 Phone . (03211) 250 660 Mahavidyalaya Email kkmmv keshabpur@gmail.com Web : www.kabikankanmukundaranma Vill+P.O-Keshabpur, Block + Subdivision - Arambagh Dist - Hooghly, Pin - 712413 Duto 2.0/12 Ref.Na. NOTICE I feel deeply privileged to informal the Department of English is going to a a cultural Programme "Lit-Fest" on 231 2019 in the college. The invitation Lip is attached here with Alusaly HoD, Dept

#### Respected Sir.

It is a matter of great pleasure to intimate you that the Dept. Of English of our college is going to organize a one-day cultural programme Lit-Fest on 23rd December 2019. This day will be celebrated amidst joy and jubilance alongside an array of cultural activities which incorporate the unveiling of a Departmental Wall-Magazine (Dead Poets Society), Freshers' Welcome, and the felicitation of the newly-appointed trachers. The enactment of Tagore's short story "Streer Potro" by the students will mark the sweet ending of the programme. We the teachers of the Department of English, hereby, earnestly solicit your gracious presence on that auspicious occasion. We also urge you to convey this invitation to all our esteemed colleagues on our behalf.

### **Report**

The festival commenced with an inaugural ceremony graced by the esteemed presence of Mr. Krishnachandra Santra, President of Governing Body of the college. The Head of the Department, Ikbal Ansary, delivered the welcome address, highlighting the significance of the festival and its contribution to literary culture of the college. Then the students of 4<sup>th</sup> and 6<sup>th</sup>semester showcased their talents with different cultural activities like recitation, singing, dance performances. In the second phase of the program respected Guest unveiled the curtain of the wall magazine "HORIZON" and officially published it. And, finally the program ended with the audio- drama "STREER PATRA" ("The Wife's Letter"), written by Rabindranath Tagore, performed by 6<sup>th</sup> semester students.