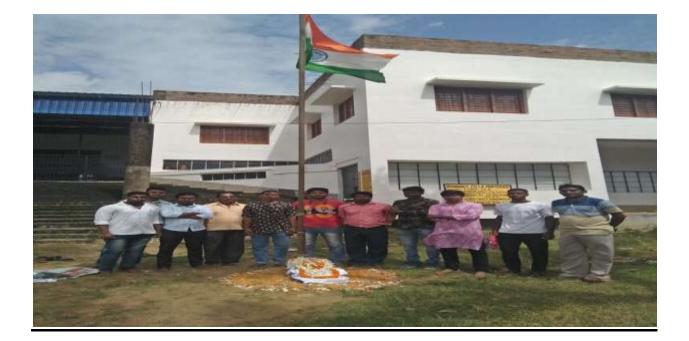

# Independence Day Celebration (15.08.2018)

## **Report**

The Independence Day celebration at Kabikankan Mukundaram Mahavidyalaya was marked by profound patriotic fervor and meticulous planning. Beginning with week-long preparations, the event culminated on 15th August with a flag-hoisting ceremony led by the principal at the college ground. The ceremony was attended by students, faculty, and local community members, reflecting a unified spirit of nationalism. Following the flag-hoisting, everyone proudly sang the National Anthem. The principal delivered a stirring speech, honoring the sacrifices of freedom fighters and emphasizing the responsibility to contribute to India's progress. Subsequent speeches by faculty and students reiterated these sentiments, while patriotic Bengali songs and a dramatic performance by 3rd-semester students added cultural richness. The day featured various competitions such as song, dance, debate, and poster-making, all centered around themes of freedom fighters and patriotism. The event concluded with a prize distribution ceremony, recognizing outstanding contributions.Overall, the celebration not only showcased cultural diversity but also reinforced the significance of India's hard-won independence. Organized with collaborative efforts from student council members, NSS Team, faculty, and non-teaching staff, the event underscored unity and respect for India's heritage and sacrifices.