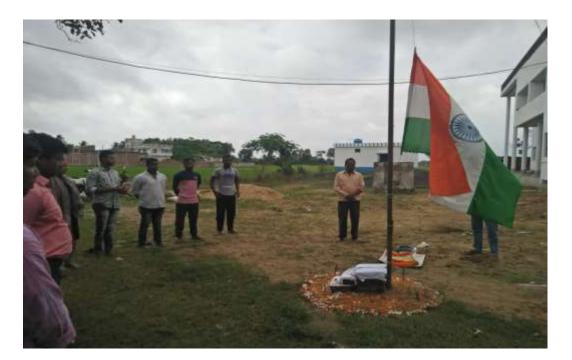

# **Image**

Republic Day Celebration (26.01.2020) <u>Notice</u>

কবিকঙ্গন মুকুশ্দরাম মহাবিদ্যালয় ব্যেশহাপুর ও তথালী ও যোল- (০০২১১) ২৫০৬৬০ স্থাপিত-২০০৭ an 21.01. 207 PLUTH Notice. at is modified for all concerned that the College will remain closed on 23.01. 2020 on account of Detaji Sublas Changes bree's but commine Aowener this day as well not the Acount this day Cie 26 15 January, 2020, Republic Day Cie 26 15 January, 2020, till be observed in the College fremises. Studentse and reafracted Colleagues name requestes to attend the programmes Venne: College Premises .

## **Report**

Republic Day at Kabikankan Mukundaram Mahavidyalaya was celebrated with utmost enthusiasm and joy this year. The day began with the hoisting of the national flag, a solemn moment that symbolized unity and pride among the students and faculty. The cultural festivities unfolded with students presenting a variety of patriotic performances including songs, dances, and recitations. These performances showcased the spirit of patriotism and cultural diversity within the institution. The highlight of the event was the heartfelt vote of thanks delivered at the conclusion by a representative of the college administration. The speech expressed gratitude to all participants for their enthusiastic involvement and emphasized the importance of celebrating national milestones with fervor and dedication. The Republic Day celebration not only strengthened the bond of patriotism among the attendees but also reinforced the institution's commitment to nurturing a sense of national pride and unity among its students.