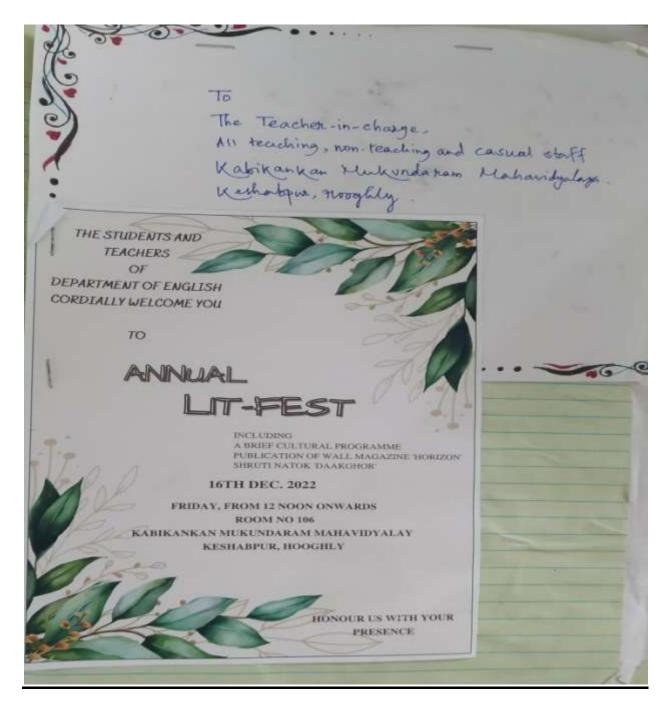

# Annual Lit-Fest and Cultural Meet By Department of English (16.12.2022) <u>Notice</u>

| And the second se | alaya Em                                                                                                 | ESTD - 2007<br>one : (03211) 250 660<br>hall - kkmmv keshabpur@gmail.com<br>ab - www.kabikankanmukundarammahavidyalaya.org                                                                     |
|-----------------------------------------------------------------------------------------------------------------------------------------------------------------------------------------------------------------------------------------------------------------------------------------------------------------------------------------------------------------------------------------------------------------------------------------------------------------------------------------------------------------------------------------------------------------------------------------------------------------------------------------------------------------------------------------------------|----------------------------------------------------------------------------------------------------------|------------------------------------------------------------------------------------------------------------------------------------------------------------------------------------------------|
| O- Keshabpur, Block + Subdi<br>looghly, Pin - 712413                                                                                                                                                                                                                                                                                                                                                                                                                                                                                                                                                                                                                                                | Vision - Arambagh                                                                                        | Date 14.12-2022                                                                                                                                                                                |
|                                                                                                                                                                                                                                                                                                                                                                                                                                                                                                                                                                                                                                                                                                     | NOTICE                                                                                                   |                                                                                                                                                                                                |
| that the Department of En<br>16.12.2022, Friday at 12 not<br>by the publication of the 2'                                                                                                                                                                                                                                                                                                                                                                                                                                                                                                                                                                                                           | glish is going to organize a<br>on in Room No. 106. A brief o<br><sup>st</sup> issue of the Departmental | f of this college are hereby notified<br>a LIT-FEST-cum-Cultural Meet on<br>cultural programme will be followed<br>Wall Magazine <i>HORIZON</i> and the<br>pation and cooperation from all are |
| -                                                                                                                                                                                                                                                                                                                                                                                                                                                                                                                                                                                                                                                                                                   |                                                                                                          | Probhat Chandra Hazra<br>HOD, Dept. of English<br>14.12.2022                                                                                                                                   |
|                                                                                                                                                                                                                                                                                                                                                                                                                                                                                                                                                                                                                                                                                                     |                                                                                                          | HOD, Dept. of English                                                                                                                                                                          |

## **Letter of Invitation**

The festival at Kabikankan Mukundaram Mahavidyalaya was inaugurated by Mr. Krishnachandra Santra, President of the Governing Body, who delivered an inspiring address emphasizing literature's role in cultural appreciation. Sonia Konar and Tania Konar began the main program with a soulful song, followed by recitations from Sampa, Piyali, and Ayan, and a captivating dance by Snigdha. An esteemed guest unveiled and launched the Wall Magazine "Horizon," marking a significant moment in the event. The second phase featured an audio-drama "Dakghor" (The Post Office) by Rabindranath Tagore, skillfully enacted by twelve dedicated students from the fourth and sixth semesters. Their performances sparked meaningful discussions, reflecting Tagore's profound messages. Mr. Probhat Chandra Hazra, Head of the department, concluded the event with a heartfelt vote of thanks, expressing gratitude to the audience and highlighting the students' enthusiasm and dedication. The festival was a remarkable success, celebrating literature and fostering intellectual discourse within the Mahavidyalaya community.